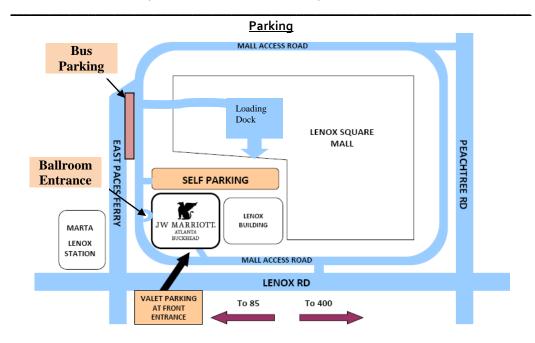

#### DIRECTIONS TO THE JW MARRIOTT ATLANTA BUCKHEAD

3300 Lenox Road NE | Atlanta, Georgia 30326

Tel: (404) 262-3344 | Fax: (404) 262-8689

The JW Marriott is connected to the Lenox Square Mall Valet and Self Parking available

# MARTA INFORMATION FROM HARTSFIELD -INT'L AIRPORT TO THE LENOX STATION

Exit the airport following the signs to MARTA. Go to the top of the escalator or staircase, and board the Gold Line/Doraville train. Exit the train at Lenox Station to the left, and follow the signs to the MALL. Go to the top of the escalator, and the JW Marriott is located directly across the street.