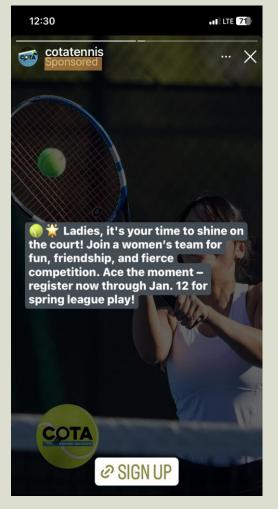

### Extra, Extra! Ray's all about it!

- Social Media assistance
   O Social Media Grant
- The Social Serve
- Need a flier created? Ray can show you the way!

Content Inspiration (Click images to download)

#### **Social Media Tips and Tricks**

 Using Facebook and Instagram Stories - Stories are great for inperson, action shots or videos; plus, you can re-share your posts on stories to emphasize important information. Stories also have fun features like stickers, location tags, and music!