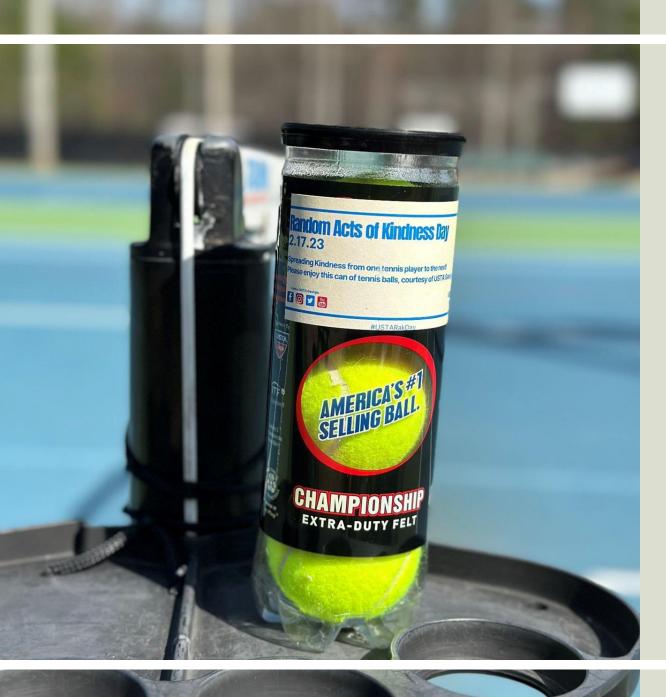

## **Random Acts of Kindness Day**

### February 17, 2024

- Cans of tennis balls
- Hand warmers
- Promo items with your CTA logo
- Bottles of water
- Captain appreciation gifts