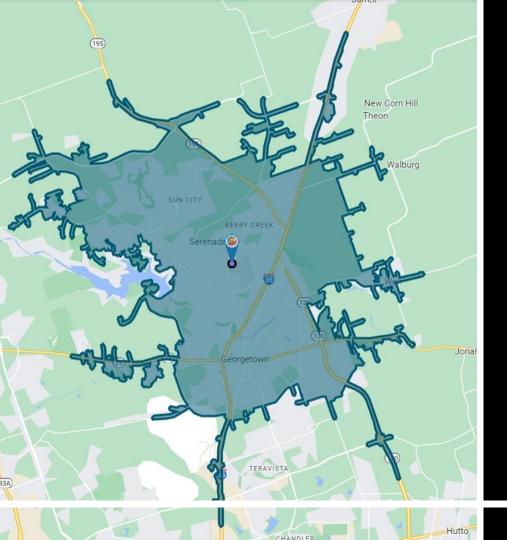

#### **Georgetown Sheraton**

**SURROUNDING AREA-15 MIN. DRIVE** 

**64,858** Population

\$92K

Avg. HHI

\$79K

Texas Avg. HHI

11,600

**School Students** 

812

**School Teachers** 

8%

Population Play Tennis

8.62%

Texas Avg.

33.8%

Have a tennis racquet

a

33.1%

Texas Avg.

#### **Georgetown Sheraton**

**TENNIS INFRASTRUCTURE** 

13

Venues (Public & Private)

99

Courts

14

SafePlay Providers

3

**Active Officials** 

**655** 

Citizens/Court