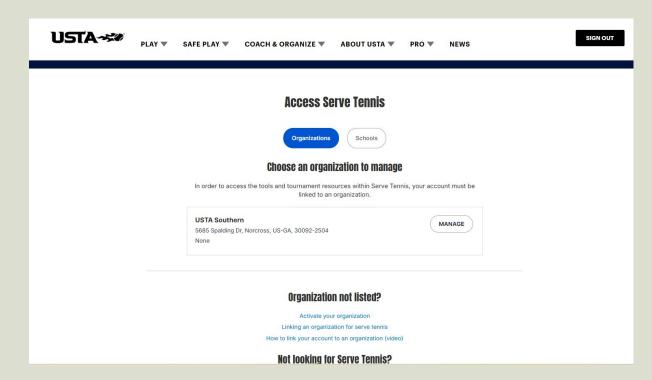

## **Serve Tennis**

#### **What is Serve Tennis**

- → USTA's Digital Platform
- → Automates administrative processes
- → Club management tools