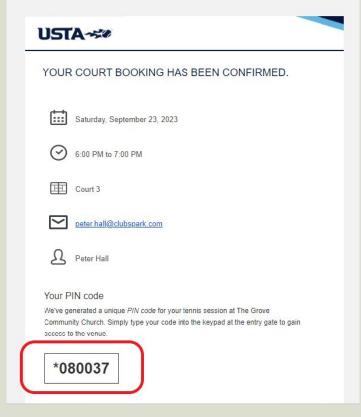

#### **What is SmartAccess?**

- SmartAccess involves the installation of coded locks on the facilities entrance gates
- At the time of booking, a player is presented with a unique code which grants access to the courts for the duration of the booking
- Two types of locks are available to fit all budgets