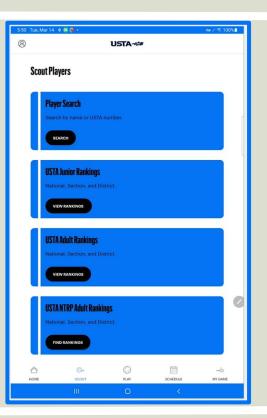

## **Contacts Module**

#### **Contacts Module**

- CRM for all your contacts
- Automatically added
- Singles & Doubles WTN displayed
- Filtered columns
- Easy export data
- Email contacts directly
- Tags can be added to players

#### **Contacts Module**

· Filter to find a contact, search by name, gender, email, tags, sort by WTN, etc.

- View a contacts information by clicking on their name. Player detail including email, phone number, date of birth, emergency contact, and their WTN.
  - For information on WTN, see ITF World Tennis Number FAQs