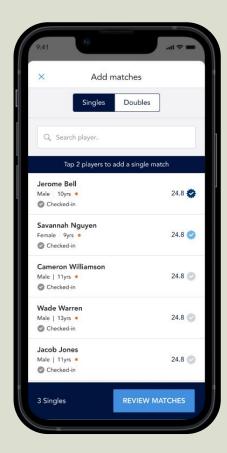

### **WTN Match Play**

- Create program via Serve Tennis
  Programming Module, run on USTA
  Serve app
- Free & flexible mobile app for singles
  & doubles matchplay
- Generate round robins or individual matches
- Easy facilitation of level based play via WTN, that allows organizers flexibility to run how they see fit
- Offerings: Orange, Green & Yellow
  - Orange doesn't count towards WTN