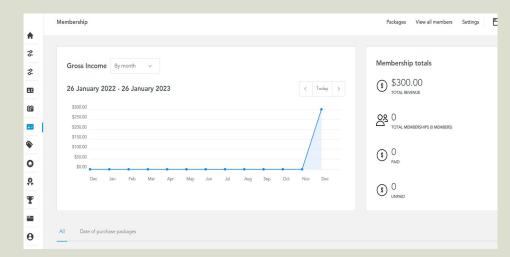

### **Membership Module**

- Collect memberships based on specified terms
- Automatic renewal reminders
- Multiple ways to collect payments
- Various membership types
- Dashboard overview of payments collected

## **Membership Summary Page**