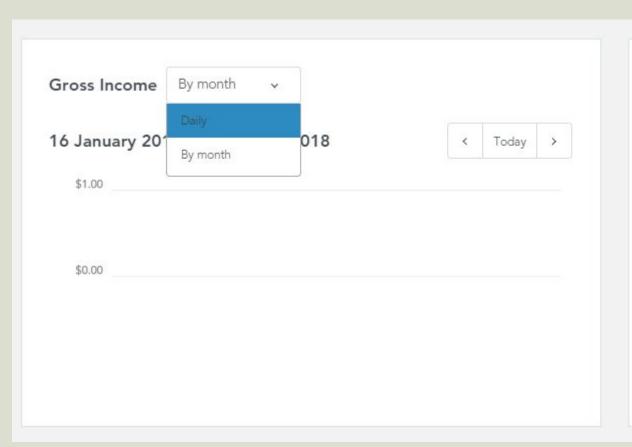

**Contacts Module**

- CRM for all your contacts
- Automatically added
- Singles & Doubles WTN displayed
- Filtered columns
- Easy export data
- Email contacts directly
- Tags can be added to players



#### **Contacts Module**



· Filter to find a contact, search by name, gender, email, tags, sort by WTN, etc.



- View a contacts information by clicking on their name. Player detail including email, phone number, date of birth, emergency contact, and their WTN.
  - For information on WTN, see ITF World Tennis Number FAQs



# Membership Module



### **Membership Module**

- Collect memberships based on specified terms
- Automatic renewal reminders
- Multiple ways to collect payments
- Various membership types
- Dashboard overview of payments collected



## **Membership Summary Page**





## **Tournament Module**



#### **Tournament Module**

#### **Features**

- Ability to host sanctioned and unsanctioned tournaments
- Tournament Desk with the ability to download players rankings/ratings to use for seeding depending on the tournament



#### **Tournament Module**

 Ability to host WTN play, junior, adult and wheelchair events

 Contact your state office if you would like to become a Georgia Approved Tournament Director



# **USTA Apps**



## **"USTA Tennis" Player App**







## **Download Now!**

http://usta.com/ustatennis-apple

http://usta.com/ustatennis-android







#### **USTA Flex**

- What is USTA Flex?
  - Singles and Doubles flex leagues that groups players into flights by WTN.
  - Players complete matches during their season at their convenience!
  - La