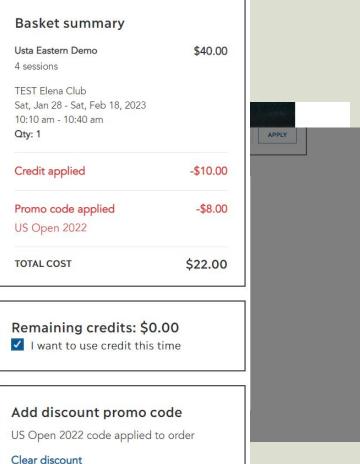

## **Additional Program Features**

- Waitlist!
- Custom Forms
- Credits & Discounts
- WTN Visibility
- Red Ball Category