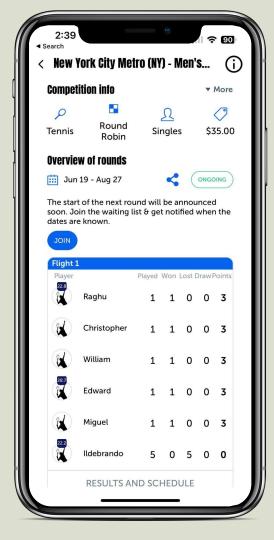

### **WTN Match Play**

- Create program via Serve Tennis
  Programming Module, run on USTA
  Serve app
- Free & flexible mobile app for singles
  & doubles matchplay
- Generate round robins or individual matches
- Easy facilitation of level based play via WTN, that allows organizers flexibility to run how they see fit
- Offerings: Orange, Green & Yellow
  - Orange doesn't count towards WTN