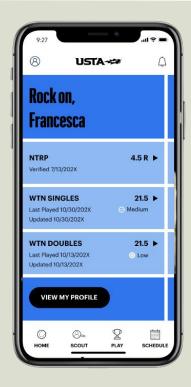

## **"USTA Tennis" Player App**

## **Download Now!**

http://usta.com/ustatennis-apple

http://usta.com/ustatennis-android