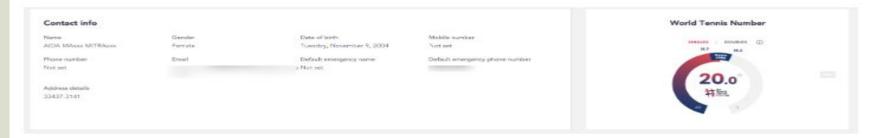

#### **Contacts Module**

· Filter to find a contact, search by name, gender, email, tags, sort by WTN, etc.

- View a contacts information by clicking on their name. Player detail including email, phone number, date of birth, emergency contact, and their WTN.
  - For information on WTN, see ITF World Tennis Number FAQs