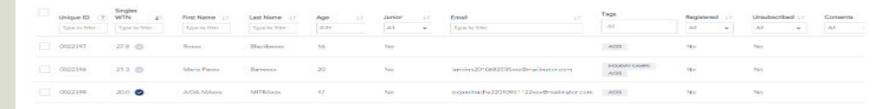

#### **Contacts Module**

- CRM for all your contacts
- Automatically added
- Singles & Doubles WTN displayed
- Filtered columns
- Easy export data
- Email contacts directly
- Tags can be added to players

#### **Contacts Module**

· Filter to find a contact, search by name, gender, email, tags, sort by WTN, etc.

- View a contacts information by clicking on their name. Player detail including email, phone number, date of birth, emergency contact, and their WTN.
  - For information on WTN, see ITF World Tennis Number FAQs