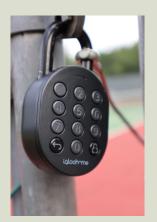

#### **What is SmartAccess?**

- SmartAccess involves the installation of coded locks on the facilities entrance gates
- At the time of booking, a player is presented with a unique code which grants access to the courts for the duration of the booking
- Two types of locks are available to fit all budgets