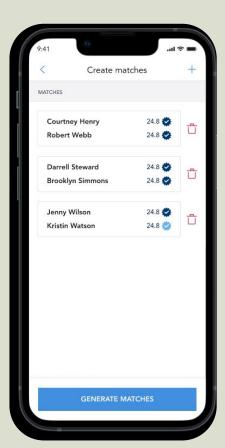

### **WTN Match Play**

- Create program via Serve Tennis
  Programming Module, run on USTA
  Serve app
- Free & flexible mobile app for singles
  & doubles matchplay
- Generate round robins or individual matches
- Easy facilitation of level based play via WTN, that allows organizers flexibility to run how they see fit
- Offerings: Orange, Green & Yellow
  - Orange doesn't count towards WTN