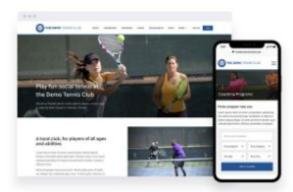

## Website Module

#### **Website Module**

#### Create your custom website

Quickly and easily build a custom website that works across all desktop and mobile devices. Create custom pages, news articles and more, plus edit and add content through our easy to use content management system.