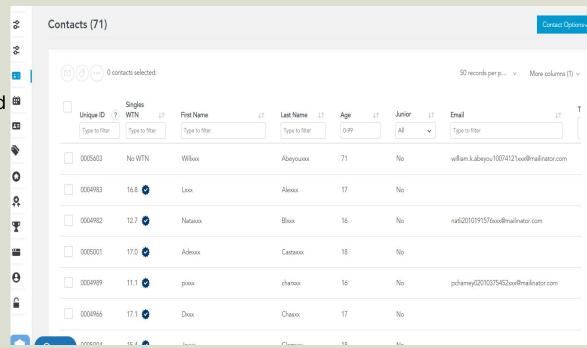

#### **Contacts Module**

- CRM for all your contacts
- Automatically added
- Singles & Doubles WTN displayed
- Filtered columns
- Easy export data
- Email contacts directly
- Tags can be added to players

#### **Contacts Module**

· Filter to find a contact, search by name, gender, email, tags, sort by WTN, etc.

- View a contacts information by clicking on their name. Player detail including email, phone number, date of birth, emergency contact, and their WTN.
  - For information on WTN, see ITF World Tennis Number FAQs