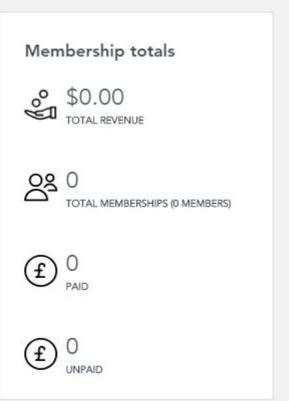

### **Membership Module**

- Collect memberships based on specified terms
- Automatic renewal reminders
- Multiple ways to collect payments
- Various membership types
- Dashboard overview of payments collected

## **Membership Summary Page**