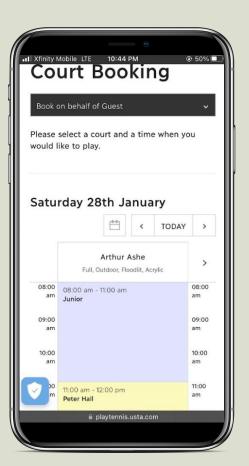

# **Court Booking Module**

## **Court Booking Module Intro**

### **Court Booking Module**

- Multi-Booking Sheets
- Configurable down to the court level
- Process payments for court bookings & guest fees
- Courts are promoted on USTA Player App
- Integration with SmartAccess for court access control