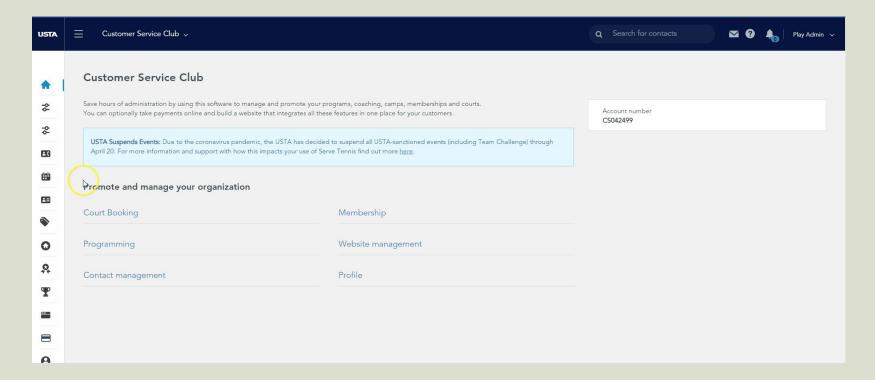

## **Serve Tennis**

#### **What is Serve Tennis**

- → USTA's Digital Platform
- → Automates administrative processes
- → Club management tools