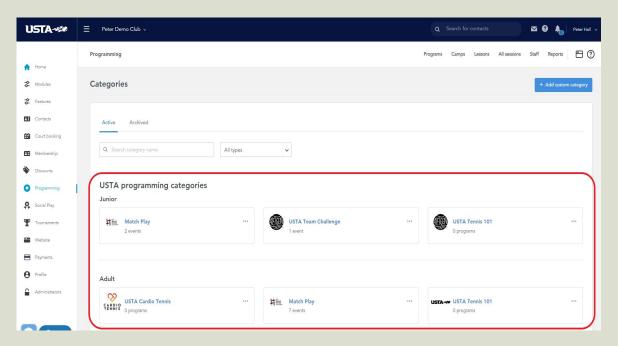

# **Programming Module**

## **Programming Module**

#### **Features**

- Create custom programming categories
- Full customization of session visibility
- Various session types
  - Single Court, Short Course, etc.,
- Pre-loaded with USTA Products
  - Team Challenge
  - o Tennis 101
  - Cardio Tennis
  - WTN Matchplay