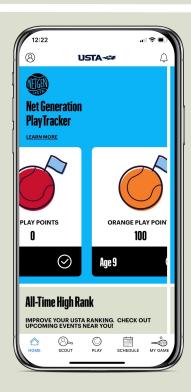

## **"USTA Tennis" Player App**

## **Download Now!**

http://usta.com/ustatennis-apple

http://usta.com/ustatennis-android