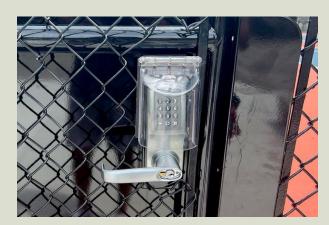

#### **What is SmartAccess?**

- SmartAccess involves the installation of coded locks on the facilities entrance gates
- At the time of booking, a player is presented with a unique code which grants access to the courts for the duration of the booking
- Two types of locks are available to fit all budgets